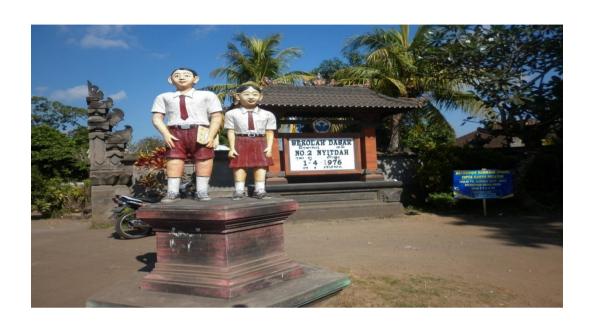

We explain about how \$100 from YalePrimary school spent :

SD 2 Nyitdah located in Nyitdah village Kediri district Kabupaten Tabanan, about one hour from kuta. Bapak I gusti Made Redana is Principle and Ni Kadek Seriwidani is English teacher of the school. This school was build in 1976 and now cosists of 225 students and support by 10 teachers. It start from years 1 to 6 bellow are picture of principle and view of the school.