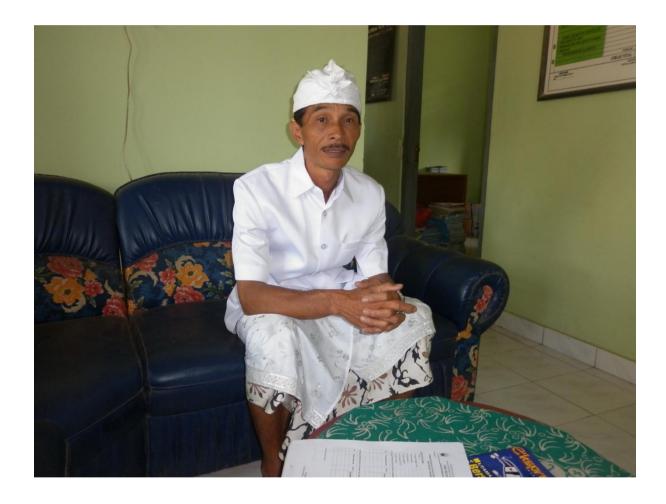

We explain about how \$100 from YalePrimary school spent :

SD 2 Nyitdah located in Nyitdah village Kediri district Kabupaten Tabanan, about one hour from kuta. Bapak I gusti Made Redana is Principle and Ni Kadek Seriwidani is English teacher of the school. This school was build in 1976 and now cosists of 225 students and support by 10 teachers. It start from years 1 to 6 bellow are picture of principle and view of the school.