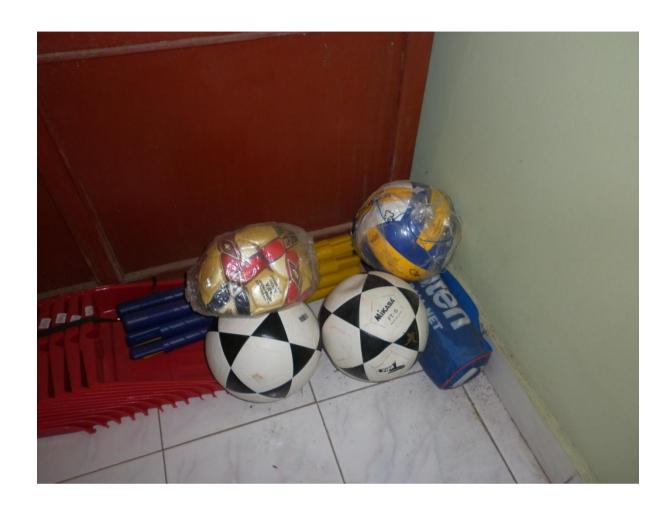

Situation of the yard where students play sport . Very muddy when rain season and not save when dry season

The students love sport very much, and have good achievement but still less of facilities ,so because emergency tournament/competition with other school last time the school decided spent \$ 100 for sport equipment.

Rate: Rp. 8140/ 1 dollar = Rp. 814.000

|   | item        | price   | Total   |
|---|-------------|---------|---------|
| 2 | Soccer Ball | 198.000 | 396.000 |
| 2 | volly Ball  | 205.000 | 410.000 |
|   |             |         | 806.000 |

and rest money Rp. 8.000 spent for stationary

The school very happy with the relation-ship hope can continue with other project. All teachers and students say thank you for Yale Primary School.

**Best Regard** 